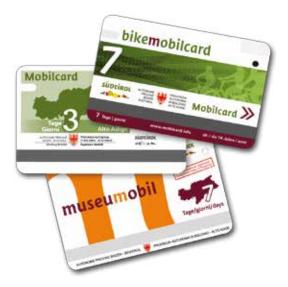

Information and reservation on www.flixbus.co.uk

PUBLIC TRANSPORT - GETTING AROUND

**Mobilcard Südtirol** | With the Mobilcard Südtirol (7, 3 or 1 day), you can enjoy all public transport, such as the train in South Tyrol (down to Trento), all local buses, the lift facilities to Maranza, San Genesio, Renon, Meltina, Colle di Bolzano, Verano, the tram to the Renon, as well as the cable car to the Mendola mountain.

**museumobil Card** | Based on the Mobilcard, it allows you in addition to visit more than 90 museums and art collections (7 or 3 days).

**bikemobil Card** | The bikemobil Card (7, 3 or 1 day) includes bike rental for one day (available from April to October).

**Ticket sales** | You may purchase your Mobilcard and museumobil Card at any South Tyrol Integrated Transport ticket office, as well as at tourist offices and many hotels. Mobilcard can also be bought at automatic ticket machines in all railway stations in the Province, with the (temporary) exclusion of Bolzano, at the Bolzano Bus Station, at the downline and upline stations of the Renon cableway, as well as at the ticket office in Trento train station.