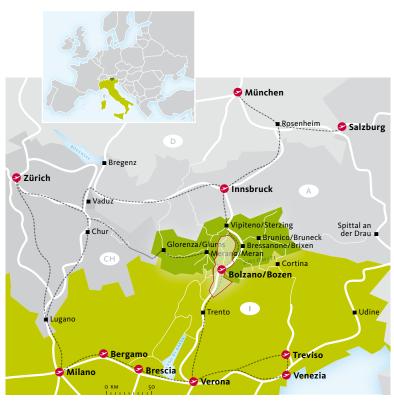

DB Travel Centres.



#### AIRPORT - BUS TRANSFER TO SOUTH TYROL

Südtirol Alto Adige Bus | You can get to South Tyrol quickly and conveniently by bus transfers. From Munich for example from € 55,-and six times a day. From Milan Malpensa, Bergamo and Verona airport you can reach Bolzano/Bozen, Merano/Meran and Bressanone/Brixen. The transfers are operated by Südtirol Bus/Dolomites Airport Shuttle and must be booked online at least 48 hours in advance. Time tables, information and booking on

www.altoadigebus.com or t +39 0471 665244

**Busgroup** | 4 daily trips to Munich Airport, 4 daily trips to Verona, Bergamo, Milan Malpensa airports. € 35,- one-way from Verona Airport, € 50,- from Bergamo or Munich Airport.

Timetable, information and booking on

www.busgroup.eu or t +39 0471 095156





#### BY BUS

#### **Eurolines | BERLIN - BOLZANO BOZEN**

Departure from Berlin, ZOB am Funkturm, arrival at the bus station in the centre of Bolzano. The trip takes about 10 ½ hours; price per passenger € 36,-

#### **MUNICH - BOLZANO BOZEN**

Departure from Munich, ZOB Hackerbrücke, arrival at the bus station in the centre of Bolzano. The trip takes 4 hours; price per passenger € 19,-

Price for children, students and seniors, information and reservation on **www.eurolines.de** 

#### Flixbus | GERMANY - MUNICH - BOLZANO BOZEN

From all over Germany to Munich. From Munich ZOB 8 times a day to South Tyrol (Bolzano/Bozen, Terlano/Terlan and Merano/Meran). Tickets from Munich to South Tyrol available from € 15,90

Information and reservation on www.flixbus.co.uk



PUBLIC TRANSPORT - GE